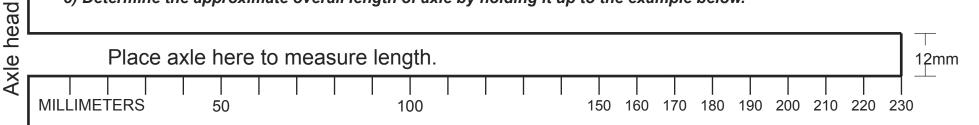

## **Axle Fitment Guide**

1) Print this sheet (actual size - DO NOT SCALE), and verify the accuracy of the scale with a ruler.

2) Determine your axle thread pitch by holding up the threads on your axle to the examples below.

12 x 1.5 12 x 1.75

3) Determine the approximate overall length of axle by holding it up to the example below.

| Robert Axles                                   | Axle Length | Thread Pitch |
|------------------------------------------------|-------------|--------------|
| 12x142 1.0 mm Thread (w/removable X-12 washer) | ~160-170 mm | 1.0          |
| 12x142 1.5 mm Thread                           | ~170 mm     | 1.5          |
| 12x142 1.75 mm Thread                          | ~175 mm     | 1.75         |
| 12x142 1.75 mm Thread - Long                   | ~192 mm     | 1.75         |
| 12x177 1.5 mm Thread                           | ~209 mm     | 1.5          |
| 12x177 1.75 mm Thread                          | ~209 mm     | 1.75         |
| 12x197 1.5 mm Thread                           | ~229 mm     | 1.5          |
| 12x197 1.75 mm Thread                          | ~229 mm     | 1.75         |