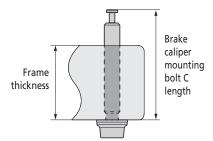

Use brake caliper mounting bolt C that is suitable for the thickness of the frame.

| Frame<br>thickness | Brake caliper<br>mounting bolt C<br>length | Y-part    |
|--------------------|--------------------------------------------|-----------|
| 10 mm              | 23 mm                                      | Y8N208000 |
| 15 mm              | 28 mm                                      | Y8N208050 |
| 20 mm              | 33 mm                                      | Y8N208010 |
| 25 mm              | 38 mm                                      | Y8N208020 |
| 30 mm              | 43 mm                                      | Y8N208030 |
| 35 mm              | 48 mm                                      | Y8N208040 |