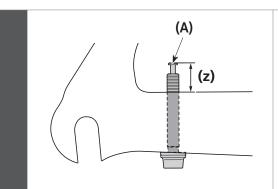

## Rear (same for both 140 mm and 160 mm)

Insert the brake caliper mounting bolts C into the frame mount area, and make sure that the lengths of the protruding sections of the bolts are 13 mm.

(z) 13 mm

(A) Brake caliper mounting bolt C