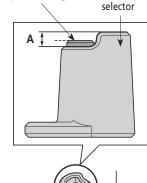

## NOTE

• When using a bolt length selector, make sure the tip of the brake caliper mounting bolt C is within the range **A**.

Brake caliper mounting bolt C Bolt length

- Do not use a washer when checking the length of brake caliper mounting bolt C.
- The length of the brake caliper mounting bolt C used varies depending on thickness of the frame.