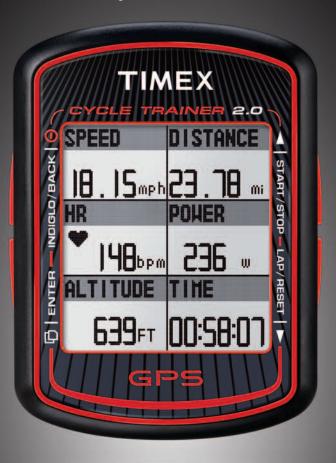

## Introducing Cycle Trainer 2.0

**Bike Computer from Timex** 

T5K615
Reference Price: \$250.00

The lightweight Cycle Trainer™ 2.0 bike computer adds a dashboard to your handlebars. Five screens of real-time cycling data provided by GPS, ANT+™ power sensors and the included heart rate sensor, let you track your performance and finely tune your rides.

## **KEY FEATURES:**

- » Real-Time Speed, Distance, Grade and Heart Rate
- » Quick and Reliable Signal with SiRFstarIII™ GPS Technology
- » Location, Elevation and Temperature Data
- Sensors and Power Meters
  Speed and Cadence
- >> Five Customizable Screens
- » Hands-Free Operation with Auto Start, Auto Split, Auto Stop and Auto Resume
- » Review Maps and Performance with Online Software Powered by TrainingPeaks™
- >> Easily Customize Settings on your computer
- >> 18-Hour Rechargeable Li-Ion Battery
- >> INDIGLO® Night-Light